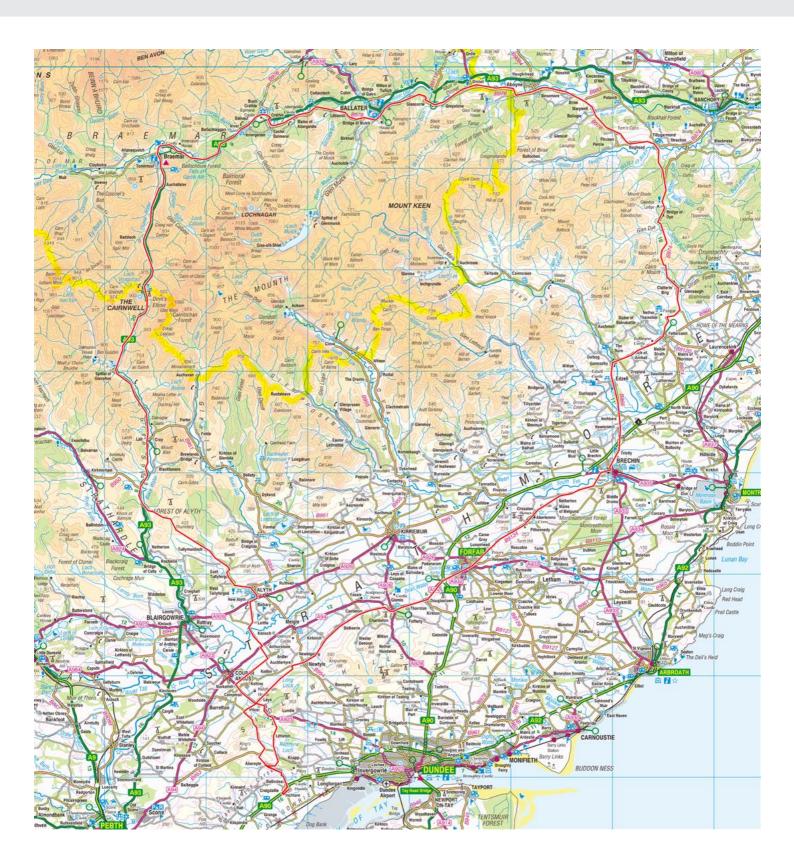

## Deeside Loop from Inchture back through Alyth

TOTAL DISTANCE 239.13 KM

ELEVATION
FROM 12 METRES TO 648 METRES

Epic

## **INFORMATION POINTS**

| 0.74 km<br>for 0 metres        | At the roundabout, take the 1st exit and stay on B953                                   |
|--------------------------------|-----------------------------------------------------------------------------------------|
| <b>1.58 km</b> for 0.84 km     | At the roundabout, take the 1st exit and stay on B953. Destination will be on the right |
| <b>4.30 km</b> for 2.72 km     | Head west on B953. Destination will be on the left                                      |
| <b>9.32 km</b> for 5.03 km     | Head north                                                                              |
| <b>11.60 km</b> for 2.28 km    | Turn right. Destination will be on the left                                             |
| <b>12.96 km</b> for 1.36 km    | Head north-east towards A923. Destination will be on the left                           |
| <b>15.27 km</b> for 2.31 km    | Head north-east                                                                         |
| 18.45 km<br>for 3.18 km        | Turn right towards Coupar Angus Rd                                                      |
| 19.34 km<br>for 0.89 km        | Continue straight onto Coupar Angus Rd. Destination will be on the left                 |
| 19.63 km<br>for 294 metres     | Head east on Coupar Angus Rd towards B954                                               |
| 19.65 km<br>for 16 metres      | Continue onto North St                                                                  |
| <b>19.96 km</b> for 312 metres | Continue onto Bulb Park                                                                 |
| <b>27.34 km</b> for 7.38 km    | Head east towards A94                                                                   |
| 29.72 km<br>for 2.38 km        | Turn right onto A94. Destination will be on the left                                    |

| <b>31.25 km</b> for 1.54 km    | Head north-east on A94 towards Kirkwynd. Destination will be on the left                                                                   |
|--------------------------------|--------------------------------------------------------------------------------------------------------------------------------------------|
| <b>36.36 km</b> for 5.11 km    | Head north-east on A94 towards A94. Go through 2 roundabouts                                                                               |
| <b>39.03 km</b> for 2.67 km    | Continue onto W High St                                                                                                                    |
| 40.03 km<br>for 1.00 km        | Turn left onto Prior Rd/B9134. Continue to follow B9134                                                                                    |
| 40.23 km<br>for 201 metres     | At the roundabout, take the 1st exit onto Castle St/A926. Continue to follow A926Go through 1 roundabout                                   |
| <b>41.77 km</b> for 1.54 km    | Head north-east on Old Brechin Rd/B9134 towards Carseview Terrace. Continue to follow B9134Destination will be on the left                 |
| <b>46.69 km</b> for 4.92 km    | Head north-east on B9134. Destination will be on the left                                                                                  |
| <b>51.34 km</b> for 4.65 km    | Head east                                                                                                                                  |
| <b>56.08 km</b> for 4.74 km    | Continue straight onto B9134. Destination will be on the right                                                                             |
| <b>56.31 km</b> for 225 metres | Head north on B9134 towards Castle St/A935                                                                                                 |
| 56.32 km<br>for 14 metres      | Turn right onto Castle St/A935. Continue to follow A935                                                                                    |
| <b>57.32 km</b> for 1.00 km    | Turn left onto Clerk St                                                                                                                    |
| <b>57.59 km</b> for 271 metres | At the roundabout, take the 2nd exit onto Trinity Rd/B966. Continue to follow B966Go through 2 roundaboutsDestination will be on the right |
| <b>61.27 km</b> for 3.68 km    | Head north on B966. Destination will be on the left                                                                                        |
| <b>64.78 km</b> for 3.52 km    | Head north on B966 towards Ramsay St. Go through 1 roundabout                                                                              |

| <b>67.84 km</b> for 3.05 km  | Head north on B966. Destination will be on the right                           |
|------------------------------|--------------------------------------------------------------------------------|
| <b>73.25 km</b> for 5.42 km  | Head north-east on B966 towards Burnside Rd/B974                               |
| <b>74.20 km</b> for 0.95 km  | At the roundabout, take the 1st exit onto School Rd/B974                       |
| 74.23 km<br>for 30 metres    | Turn right onto The Square/B974. Continue to follow The Square                 |
| 74.31 km<br>for 80 metres    | Continue onto Cairn O'Mount Rd. Destination will be on the right               |
| <b>75.51 km</b> for 1.20 km  | Head north on Cairn O'Mount Rd/B974. Continue to follow B974                   |
| <b>76.28 km</b> for 0.77 km  | Turn right to stay on B974                                                     |
| <b>80.05 km</b> for 3.77 km  | Head north on B974. Destination will be on the left                            |
| <b>92.60 km</b> for 12.55 km | Head north on B974 towards Old Military Rd                                     |
| 92.60 km<br>for 7 metres     | Slight left onto Old Military Rd                                               |
| <b>96.36 km</b> for 3.75 km  | Turn left onto B976. Destination will be on the left                           |
| 101.80 km<br>for 5.44 km     | Head north-west on B976. Destination will be on the left                       |
| 107.52 km<br>for 5.73 km     | Head west on B976. Destination will be on the left                             |
| 113.27 km<br>for 5.75 km     | Head north-west on B976 towards Firmounth Rd. Destination will be on the right |
| 123.95 km<br>for 10.67 km    | Head west on B976 towards Bridge St. Destination will be on the right          |

| 135.41 km<br>for 11.46 km    | Head south-west on B976                                                     |
|------------------------------|-----------------------------------------------------------------------------|
| 141.29 km<br>for 5.88 km     | Turn left onto A93. Destination will be on the right                        |
| 145.89 km<br>for 4.60 km     | Head south-west on A93                                                      |
| 156.32 km<br>for 10.43 km    | Head south on A93 towards Old Military Rd. Destination will be on the right |
| 165.09 km<br>for 8.77 km     | Head south on Old Military Rd/A93. Destination will be on the right         |
| 171.97 km<br>for 6.88 km     | Head south on Old Military Rd/A93                                           |
| 178.29 km<br>for 6.32 km     | Head south on Old Military Rd/A93. Destination will be on the right         |
| 186.21 km<br>for 7.93 km     | Head south on Old Military Rd/A93 towards B951. Continue to follow A93      |
| <b>194.51 km</b> for 8.29 km | Turn left                                                                   |
| 195.38 km<br>for 0.87 km     | Head south-east. Destination will be on the right                           |
| 199.02 km<br>for 3.64 km     | Head south-east                                                             |
| 203.15 km<br>for 4.13 km     | Head south-east. Destination will be on the right                           |
| 205.76 km<br>for 2.61 km     | Head north-west                                                             |
| 205.76 km<br>for 6 metres    | Take the 1st left toward Bamff Rd                                           |
| 208.86 km<br>for 3.10 km     | Slight right onto Bamff Rd                                                  |

| <b>209.65 km</b> for 0.79 km | Continue onto Airlie St                                        |
|------------------------------|----------------------------------------------------------------|
| 209.80 km<br>for 147 metres  | Head south-east on Airlie St/B952 towards Mid St               |
| 210.64 km<br>for 0.84 km     | Turn right onto A926                                           |
| <b>211.44 km</b> for 0.80 km | Take the 2nd left                                              |
| 213.55 km<br>for 2.11 km     | Turn right                                                     |
| <b>214.12 km</b> for 0.57 km | Take the 1st left toward Forfar Rd/A94                         |
| <b>216.54 km</b> for 2.41 km | Turn right onto Forfar Rd/A94. Destination will be on the left |
| 216.62 km<br>for 81 metres   | Head south-west on Forfar Rd/A94                               |
| 216.77 km<br>for 152 metres  | Take the 1st left toward A923                                  |
| <b>222.26 km</b> for 5.49 km | Turn left onto A923. Destination will be on the left           |
| 224.14 km<br>for 1.89 km     | Head south-east on A923. Destination will be on the left       |
| <b>227.64 km</b> for 3.50 km | Head west on A923                                              |
| 227.76 km<br>for 117 metres  | Sharp left                                                     |
| 233.54 km<br>for 5.78 km     | Head west towards B953                                         |
| 234.02 km                    | Turn left onto B953                                            |

for 475 metres

| 237.33 km<br>for 3.31 km | At the roundabout, take the 2nd exit and stay on B953                           |
|--------------------------|---------------------------------------------------------------------------------|
| 238.16 km<br>for 0.83 km | At the roundabout, take the 1st exit and stay on B953. Go through 2 roundabouts |
| 239.09 km<br>for 0.94 km | Continue onto Moncur Rd. Destination will be on the left                        |